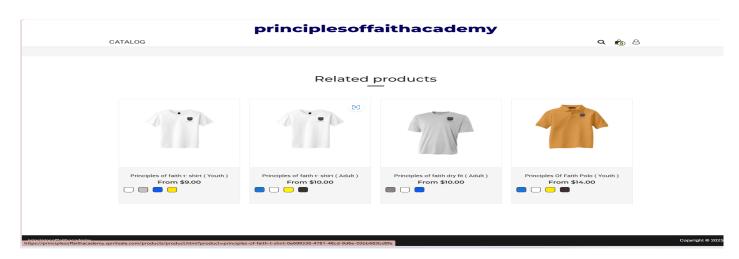

## **Boys and Girls School Uniforms:**

Shirts are available for purchase at https://principlesoffaithacademy.spiritsale.com

- School Logo Shirt colors: Blue, Grey, White, & Yellow
- Girl Dresses/Skirts/Short/Jumpers solid colors,
  No more than 2 inches above knees (tights/shorts underneath)
- Bottoms
   (jeans, uniform shorts/pants (khaki, dark blue, black)
   uniform skirts/dresses, belts for belt loops, (no inappropriate names,
   pictures, or logos on hoodies/jackets)
- No sweat pants or basketball shorts Pants must fit waist, have a belt for belt loops and/or adjustable straps.
- Closed toe shoes must be comfortable and nondistracting to the educational environment No heels, No lights, No wheels
- Athletic shoes are required for P.E.