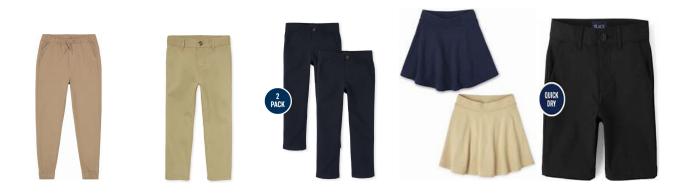

## **Boys and Girls School Uniforms:**

Shirts are available for purchase at https://principlesoffaithacademy.spiritsale.com

- School Logo Shirt colors: Blue, Grey, White, & Yellow
- Girl Dresses/Skirts/Short/Jumpers solid colors,
  No more than 2 inches above knees (tights/shorts underneath)
- Bottoms
   (jeans, uniform shorts/pants (khaki, dark blue, black)
   uniform skirts/dresses, belts for belt loops, (no inappropriate names,
   pictures, or logos on hoodies/jackets)
- No sweat pants or basketball shorts Pants must fit waist, have a belt for belt loops and/or adjustable straps.
- Closed toe shoes must be comfortable and nondistracting to the educational environment No heels, No lights, No wheels
- Athletic shoes are required for P.E.